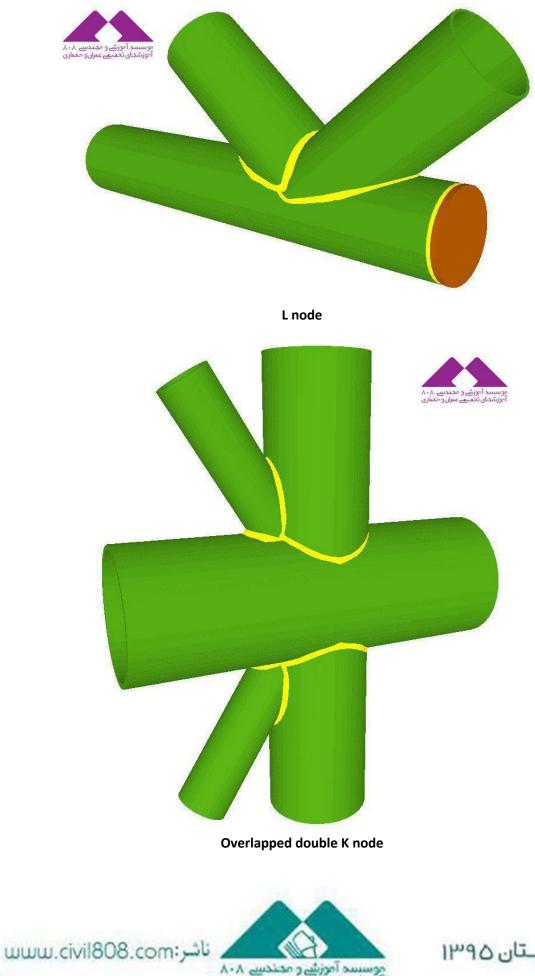

#### اتصالات خرپایی و مقاطع تو خالی HSS

joints flat trusses hollow structural sections

ل ناشر:www.civil808.com

موسسه آموزش و محتدینے ۸۰۸ آموزشمای تخصیعے عبران و معتاری

Gapped N node

زمـســتان ۱۳۹۵

ناشر:www.civil808.com