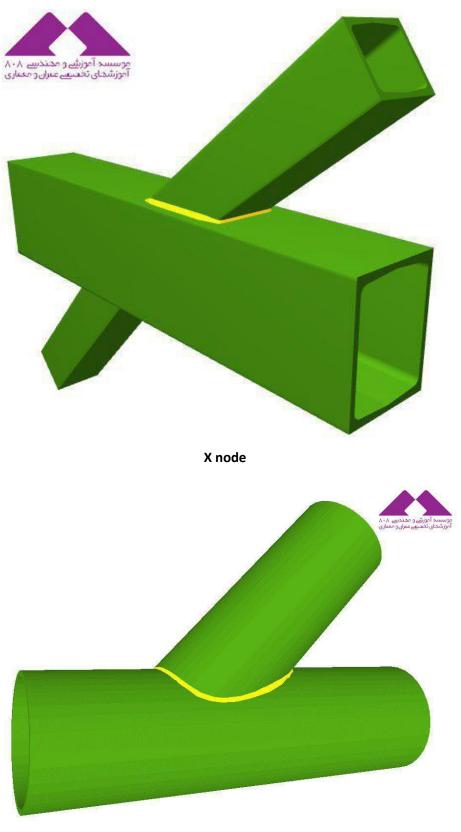

وزش و محتدینے ۸۰۸ آموزشمای تخصیعے عبران و معتاری



Gapped N node





زمـســتان ۱۳۹۵



ناشر:www.civil808.com

موسسه آموزش و محتدس ۸۰۸ آموزشهای تخصیع عبران و معتاری



موسسه آمرزشے و محتدسے ۸۰۸ آمرزشهای تخصیے عبران و معباری

زمـســتان ۱۳۹۵



**Overlapped KT node** 



زمستان ۱۳۹۵

ناشر:www.civil808.com



**Overlapped N node** 

ناشر:www.civil808.com





Splice connection, using bolted front plate with stiffeners, of two aligned hollow circular sections with the same external diameter



Splice connection, using bolted front plate without stiffeners, of two aligned hollow circular sections with the same external diameter







Splice connection, using bolted front plate without stiffeners, of two aligned RHS of the same type and identical dimensions



T node

ناشر:www.civil808.com





Y node

ناشر:www.civil808.com



زمـســتان ۹۵۳۱