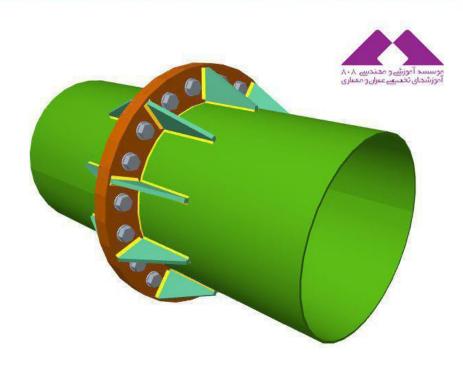

Splice connection, using bolted front plate with stiffeners, of two aligned hollow circular sections with the same external diameter

Splice connection, using bolted front plate without stiffeners, of two aligned hollow circular sections with the same external diameter