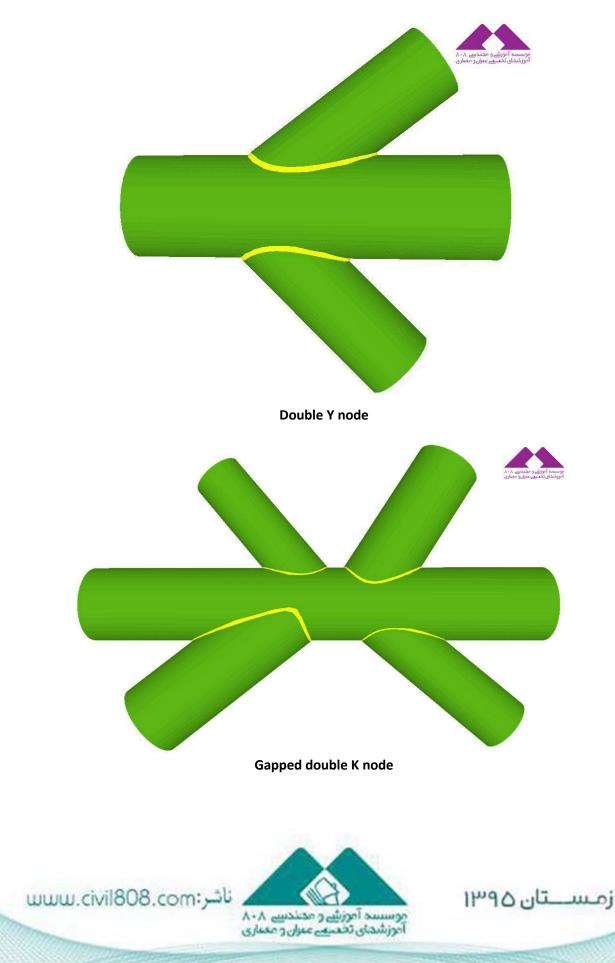

#### اتصالات خرپایی و مقاطع تو خالی HSS

joints flat trusses hollow structural sections

ل ناشر:www.civil808.com

موسسه آموزش و محتدینے ۸۰۸ آموزشمای تخصیعے عبران و معتاری

Gapped N node

زمـســتان ۱۳۹۵

ناشر:www.civil808.com