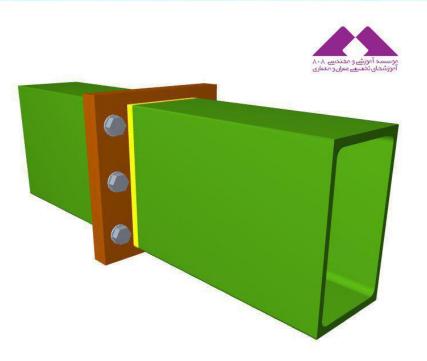

Splice connection, using bolted front plate without stiffeners, of two aligned RHS of the same type and identical dimensions

T node

ناشر:www.civil808.com

Y node

ناشر:www.civil808.com

زمـســتان ۹۵۳۱