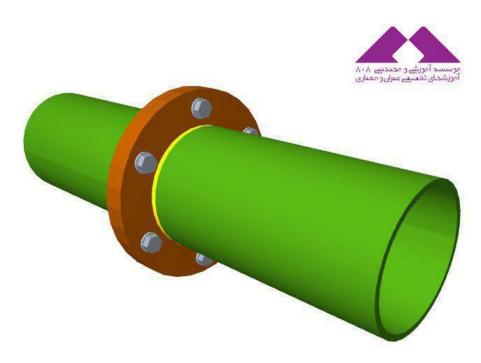

Splice connection, using bolted front plate with stiffeners, of two aligned hollow circular sections with the same external diameter

Splice connection, using bolted front plate without stiffeners, of two aligned hollow circular sections with the same external diameter