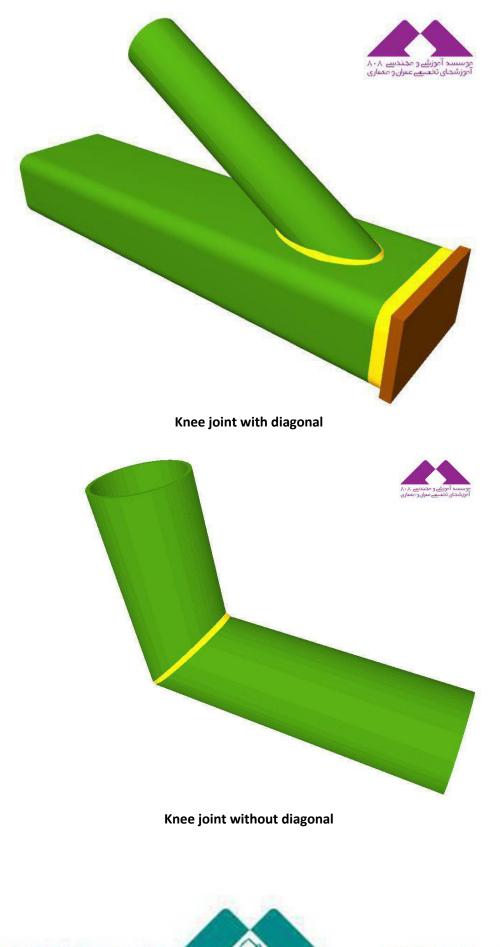

Splice connection, using bolted front plate without stiffeners, of two aligned RHS of the same type and identical dimensions

T node

ناشر:www.civil808.com

Y node

ناشر:www.civil808.com

زمـســتان ۹۵۳۱